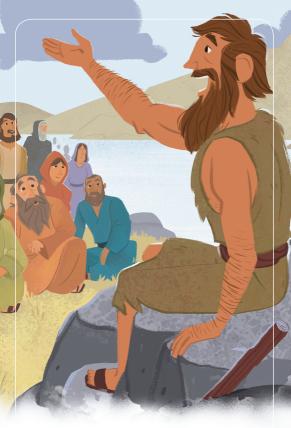

### **John Pointed to Jesus**

Matthew 3; John 1; 3



## **John Pointed to Jesus**

Matthew 3; John 1; 3

#### Key Passage: John 3:30

**Babies & Toddlers Christ Connection:** Jesus is greater than anything and anyone.

**Preschool Christ Connection:** John the Baptist told people to get ready for Jesus. Now Jesus was here, and John's job was finished. Jesus was greater than John, and John was happy to step aside for Jesus to begin His work.

#### **Big Picture Question & Answer:**

Why did Jesus become human? Jesus became human to rescue sinners.

#### Story Point for Babies & Toddlers:

Jesus obeyed God's plan.

# Story Point for Preschoolers: John told people to follow Jesus.

#### **Gospel Gems:**

- John was not the Messiah.
- John said Jesus is more important than him.
- Jesus is