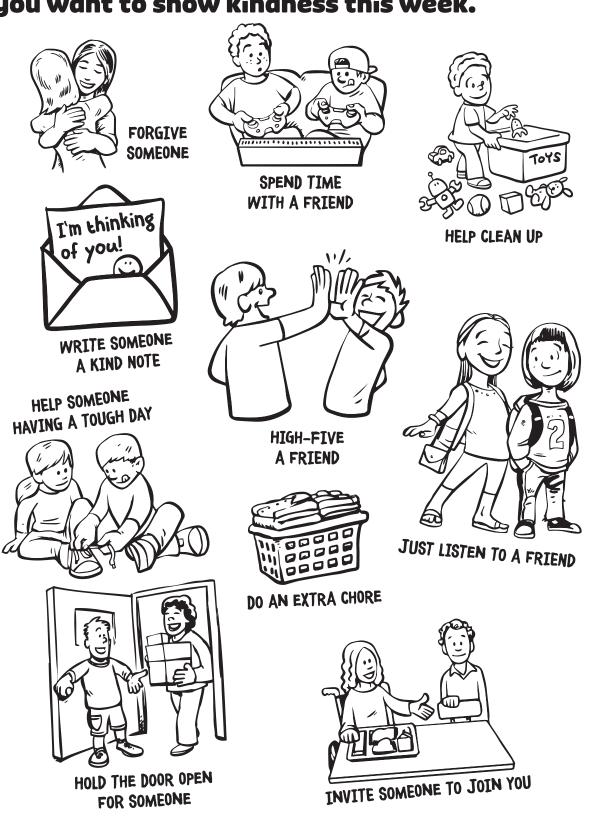

# Color in the pictures. Then, circle a few ways you want to show kindness this week.